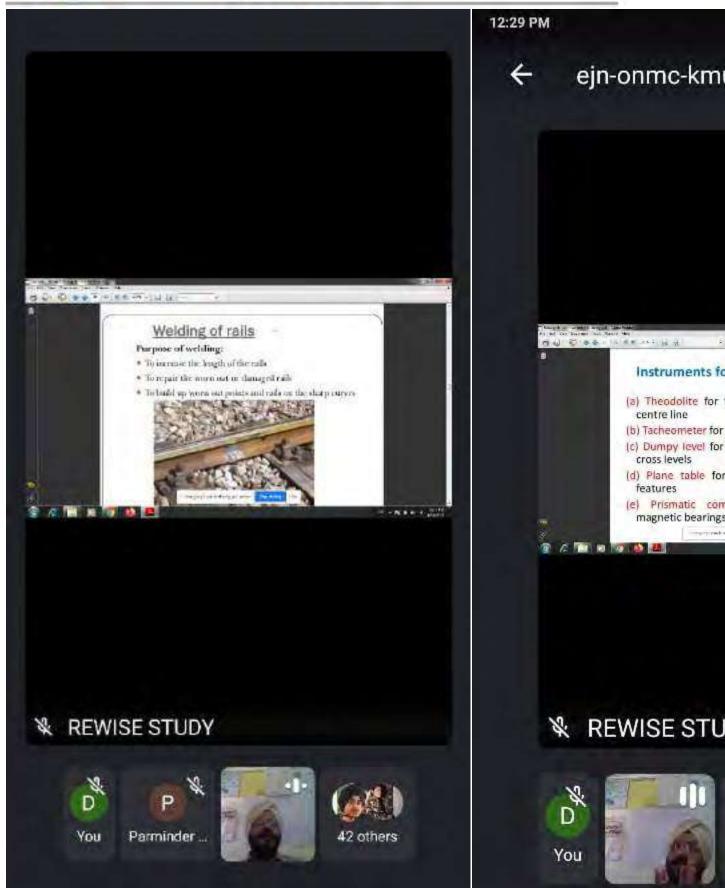

#### Webinar on Railway Engineering (Skill Enhancement)

Event Date: June 18th, 2021

**Event Venue: Online** 

Organising unit/agency/collaborating agency: Deptt of Civil Engineering, UIET

Number of students participated in such activities: 43

Resource Person: Dr. Randhir Singh Bal (PSBTE&IT, Chandigarh)

#### **Objectives:**

- Introduce various types of surveys instruments required for railway track construction and maintenance in order to have safe and efficient train movements.
- Impart basic knowledge of railway track components and their functions.
- Introduce geometric design, points and crossings, track resistances, signaling and control system
- Learn advancement in railway stations, yards, modernization of railways and high speed trains.