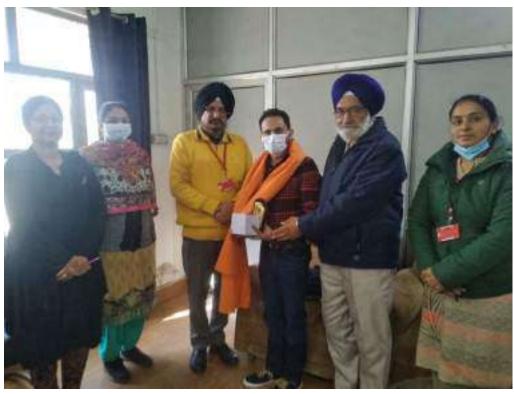

www.sbbsuniversity.ac.in

Event Date: 25 February 2022

Resource Person: Er. Mandeep Singh

Organising unit/ agency/ collaborating agency: Tech Cadd

Number of students participated in such activities: 53

#### Summary of Report: (objective, highlights and snapshots like images should be included)

Department of Training & Placement organized a seminar by Er. Mandeep Singh from M/S Tech Cadd for B.Tech (all branches) on 25 February 2022. Tech Cadd is one of the Information technology training centres which provides practical and industry based training along with real world projects, career counseling, and live workshops.

students sharing their views

Vill. Khiala, P.O. Padhiana, Distt, Jalandhar- 144030 0181-2711163, Fax: 0181-2711555 www.sbbsuniversity.ac.in

(a)

(b)

Er. Mandeep Singh addressing audience

UNIVERSITY

Vill. Khiala, P.O. Padhiana, Distt, Jalandhar- 144030 0181-2711163, Fax: 0181-2711555 www.sbbsuniversity.ac.in