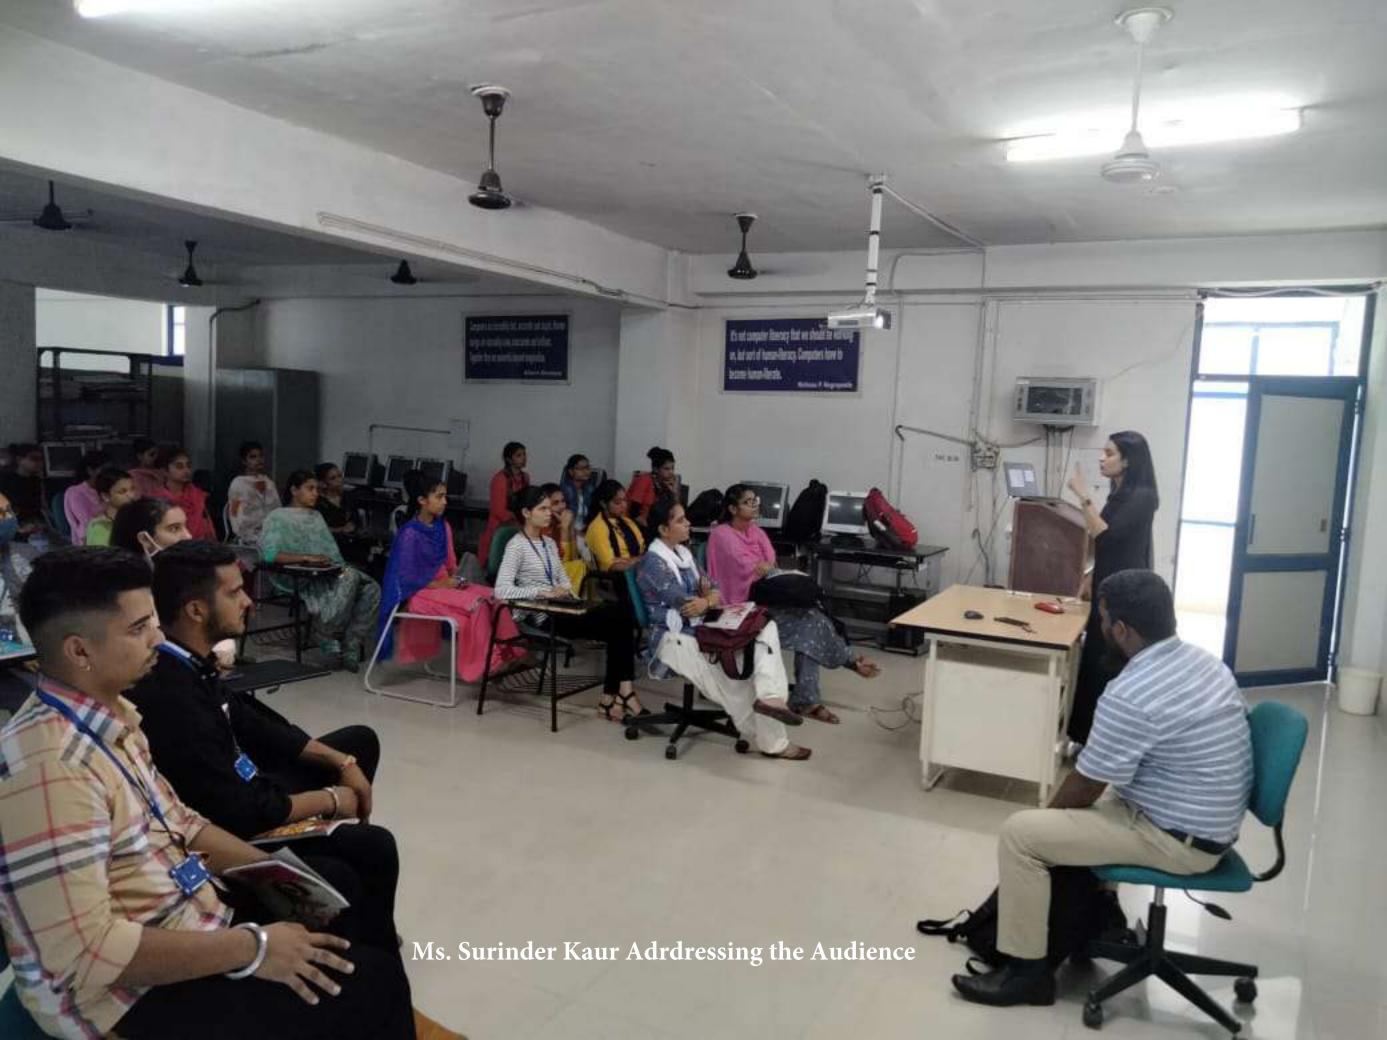

#### IMPORTANCE OF SOFT SKILLS

Resource Person: Ms. Surinder Kaur, Assistant Professor, University Institute of Education

With the heavenly blessings of Sant Baba Dlawar Singh (Braham Ji) and the benign patronage of our Chancellor, Sant Baba Sarwan Singh ji, and under robust leadership of our visionary Vice Chancellor, Dr. Dharamjit Singh Parmar, on 25 August 2021 one day seminar on "Importance of Soft Skills" by the department of Humanities was organized for the benefit of students of SBBSU. Mr. Devinder Singh, HoD Dept. of Humanities, Dr Sarla Nirankari, Mr. Abhinav Sharma, Mr. M. D. Ahmed graced the event with their presence. Ms. Surinder Kaur was the resource persons for this program.

During the formal inaugural session, Mr. Devinder Singh, HoD Dept. of Humanities welcomed the gathering and introduced resource person to the audience. While addressing students he emphasized on the learning of soft skills and also said that Soft skill is quintessential and to meet the socio- economic transformations of the world, students need to have this skill along with academic proficiencies to survive in the industry. Adding to it, Dr. Sarla Nirankari stressed the importance of such programs and also assured that many more quality programs will be introduced in the days to come for preparing students for future corporate challenges.

The session opened with introducing the realities of the industry; the serious skills gap & shortage found in the industry, which were evident through various surveys & statistics. Information was disseminated regarding the industry specific soft skills that the ever-competitive industry demands. Along with explaining the importance of how Soft Skills play an important role in professional life, Ms. Surinder Kaur also explained how we intend to impart the training for acquiring the same. She illustrated how acquiring these skills are crucial for professional as well as personal development. The entire session being very interactive, students took active part in understanding the topic. Students absorbed the information & shared their experiences on the issue. Ms. Surinder, with her own experiences, shed light on the various issues faced during various stages of Professional life & how to overcome them, which was received with applause by the students. Few frequently asked questions and the effective answers for those questions were discussed.