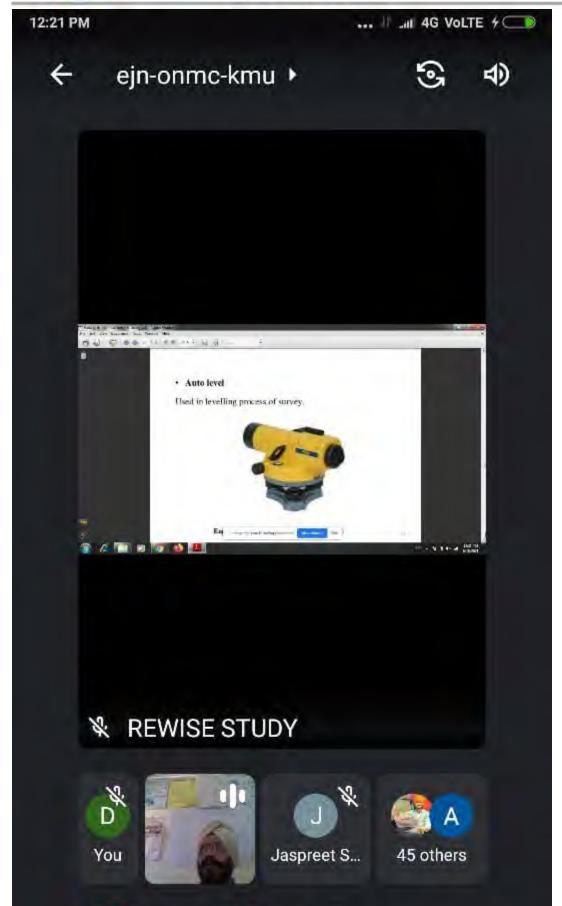

#### Webinar on Railway Engineering (Skill Enhancement)

Event Date: June 18th, 2021

**Event Venue: Online** 

Organising unit/agency/collaborating agency: Deptt of Civil Engineering, UIET

Number of students participated in such activities: 43

Resource Person: Dr. Randhir Singh Bal (PSBTE&IT, Chandigarh)

#### **Objectives:**

- Introduce various types of surveys instruments required for railway track construction and maintenance in order to have safe and efficient train movements.
- Impart basic knowledge of railway track components and their functions.
- Introduce geometric design, points and crossings, track resistances, signaling and control system
- Learn advancement in railway stations, yards, modernization of railways and high speed trains.