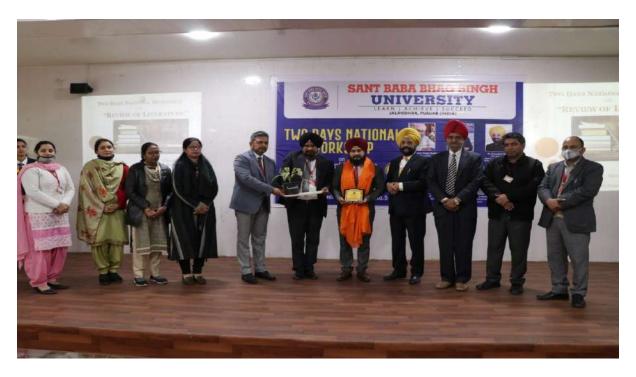

#### Resource Person: Dr. Karamjeet Singh, Vice Chancellor Jagat Guru Nanak Dev Punjab State Open University, Patiala

The Department of Management has organized the Two Days National workshop On "Review of Literature" on 24<sup>th</sup> and 25<sup>th</sup> February 2021. The presence of distinguished experts, chief guests and various dignitaries made the event more impactful. On day one, welcome and inaugural ceremony was done followed by lamp lightning ceremony which was very graceful. The key note speaker Dr. Karamjeet Singh, Vice Chancellor Jagat Guru Nanak Dev Punjab State Open University, Patiala has shared their radical and immeasurable thoughts with the audience. Secondly, the expert Dr. Gurmeet Singh, Assistant Professor, DAV University, Jalandhar has thrown light on ethics and practices of Research. On day two of National Workshop the magnificent presentation and methodology used to gratify the concepts of Research Scholars very precisely done by the maven Dr. Pooja Mehta, Assistant Professor, IKGPTU, Jalandhar was spell bounding. The Two days National Workshop was fully accomplished event.

#### PHOTOGRAPHS WITH DATE AND CAPTIONS

Honouring Dr. Dharmjeet Singh Parmar, Vice Chancellor, SBBSU 24th and 25th February 2021

Honouring Dr. Karamjeet Singh, Vice Chancellor Jagat Guru Nanak Dev Punjab State Open University, Patiala