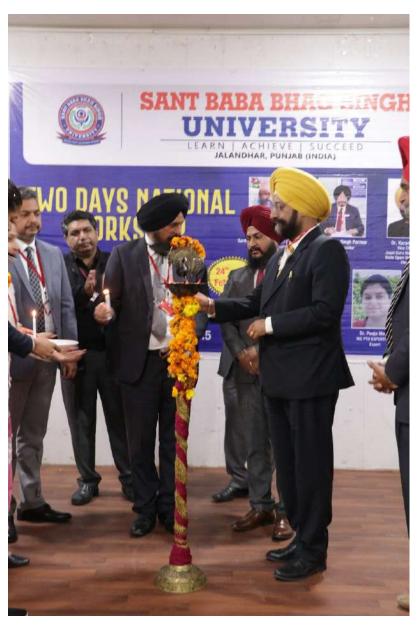

#### Resource Person: Dr. Karamjeet Singh, Vice Chancellor Jagat Guru Nanak Dev Punjab State Open University, Patiala

The Department of Management has organized the Two Days National workshop On "Review of Literature" on 24<sup>th</sup> and 25<sup>th</sup> February 2021. The presence of distinguished experts, chief guests and various dignitaries made the event more impactful. On day one, welcome and inaugural ceremony was done followed by lamp lightning ceremony which was very graceful. The key note speaker Dr. Karamjeet Singh, Vice Chancellor Jagat Guru Nanak Dev Punjab State Open University, Patiala has shared their radical and immeasurable thoughts with the audience. Secondly, the expert Dr. Gurmeet Singh, Assistant Professor, DAV University, Jalandhar has thrown light on ethics and practices of Research. On day two of National Workshop the magnificent presentation and methodology used to gratify the concepts of Research Scholars very precisely done by the maven Dr. Pooja Mehta, Assistant Professor, IKGPTU, Jalandhar was spell bounding. The Two days National Workshop was fully accomplished event.