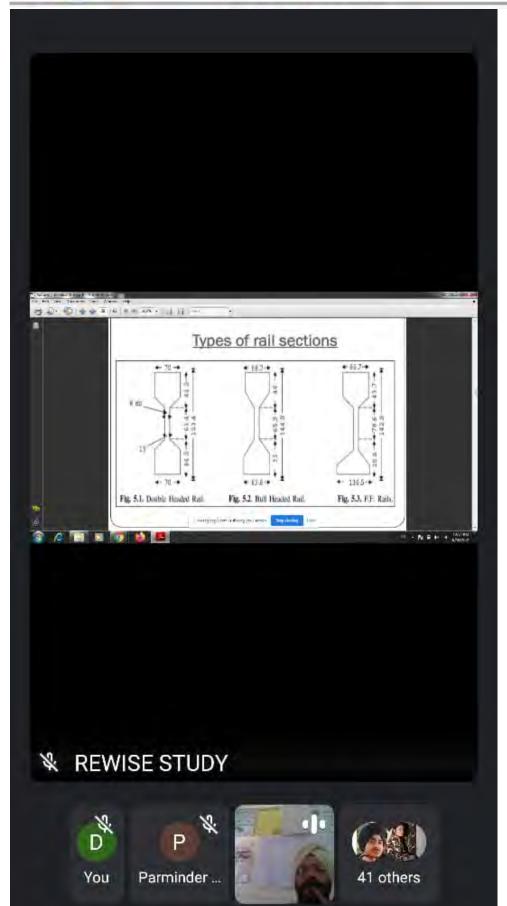

#### Webinar on Railway Engineering (Skill Enhancement)

Event Date: June 18th, 2021

**Event Venue: Online** 

Organising unit/agency/collaborating agency: Deptt of Civil Engineering, UIET

Number of students participated in such activities: 43

Resource Person: Dr. Randhir Singh Bal (PSBTE&IT, Chandigarh)

#### **Objectives:**

- Introduce various types of surveys instruments required for railway track construction and maintenance in order to have safe and efficient train movements.
- Impart basic knowledge of railway track components and their functions.
- Introduce geometric design, points and crossings, track resistances, signaling and control system
- Learn advancement in railway stations, yards, modernization of railways and high speed trains.