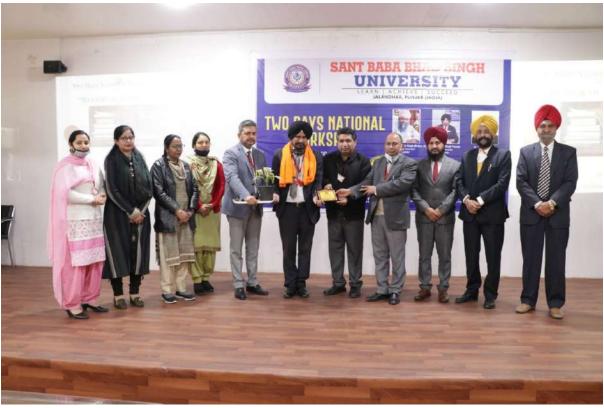

#### Resource Person: Dr. Karamjeet Singh, Vice Chancellor Jagat Guru Nanak Dev Punjab State Open University, Patiala

The Department of Management has organized the Two Days National workshop On "Review of Literature" on 24<sup>th</sup> and 25<sup>th</sup> February 2021. The presence of distinguished experts, chief guests and various dignitaries made the event more impactful. On day one, welcome and inaugural ceremony was done followed by lamp lightning ceremony which was very graceful. The key note speaker Dr. Karamjeet Singh, Vice Chancellor Jagat Guru Nanak Dev Punjab State Open University, Patiala has shared their radical and immeasurable thoughts with the audience. Secondly, the expert Dr. Gurmeet Singh, Assistant Professor, DAV University, Jalandhar has thrown light on ethics and practices of Research. On day two of National Workshop the magnificent presentation and methodology used to gratify the concepts of Research Scholars very precisely done by the maven Dr. Pooja Mehta, Assistant Professor, IKGPTU, Jalandhar was spell bounding. The Two days National Workshop was fully accomplished event.

#### PHOTOGRAPHS WITH DATE AND CAPTIONS

Honouring Dr. Dharmjeet Singh Parmar, Vice Chancellor, SBBSU 24th and 25th February 2021

Honouring Dr. Karamjeet Singh, Vice Chancellor Jagat Guru Nanak Dev Punjab State Open University, Patiala