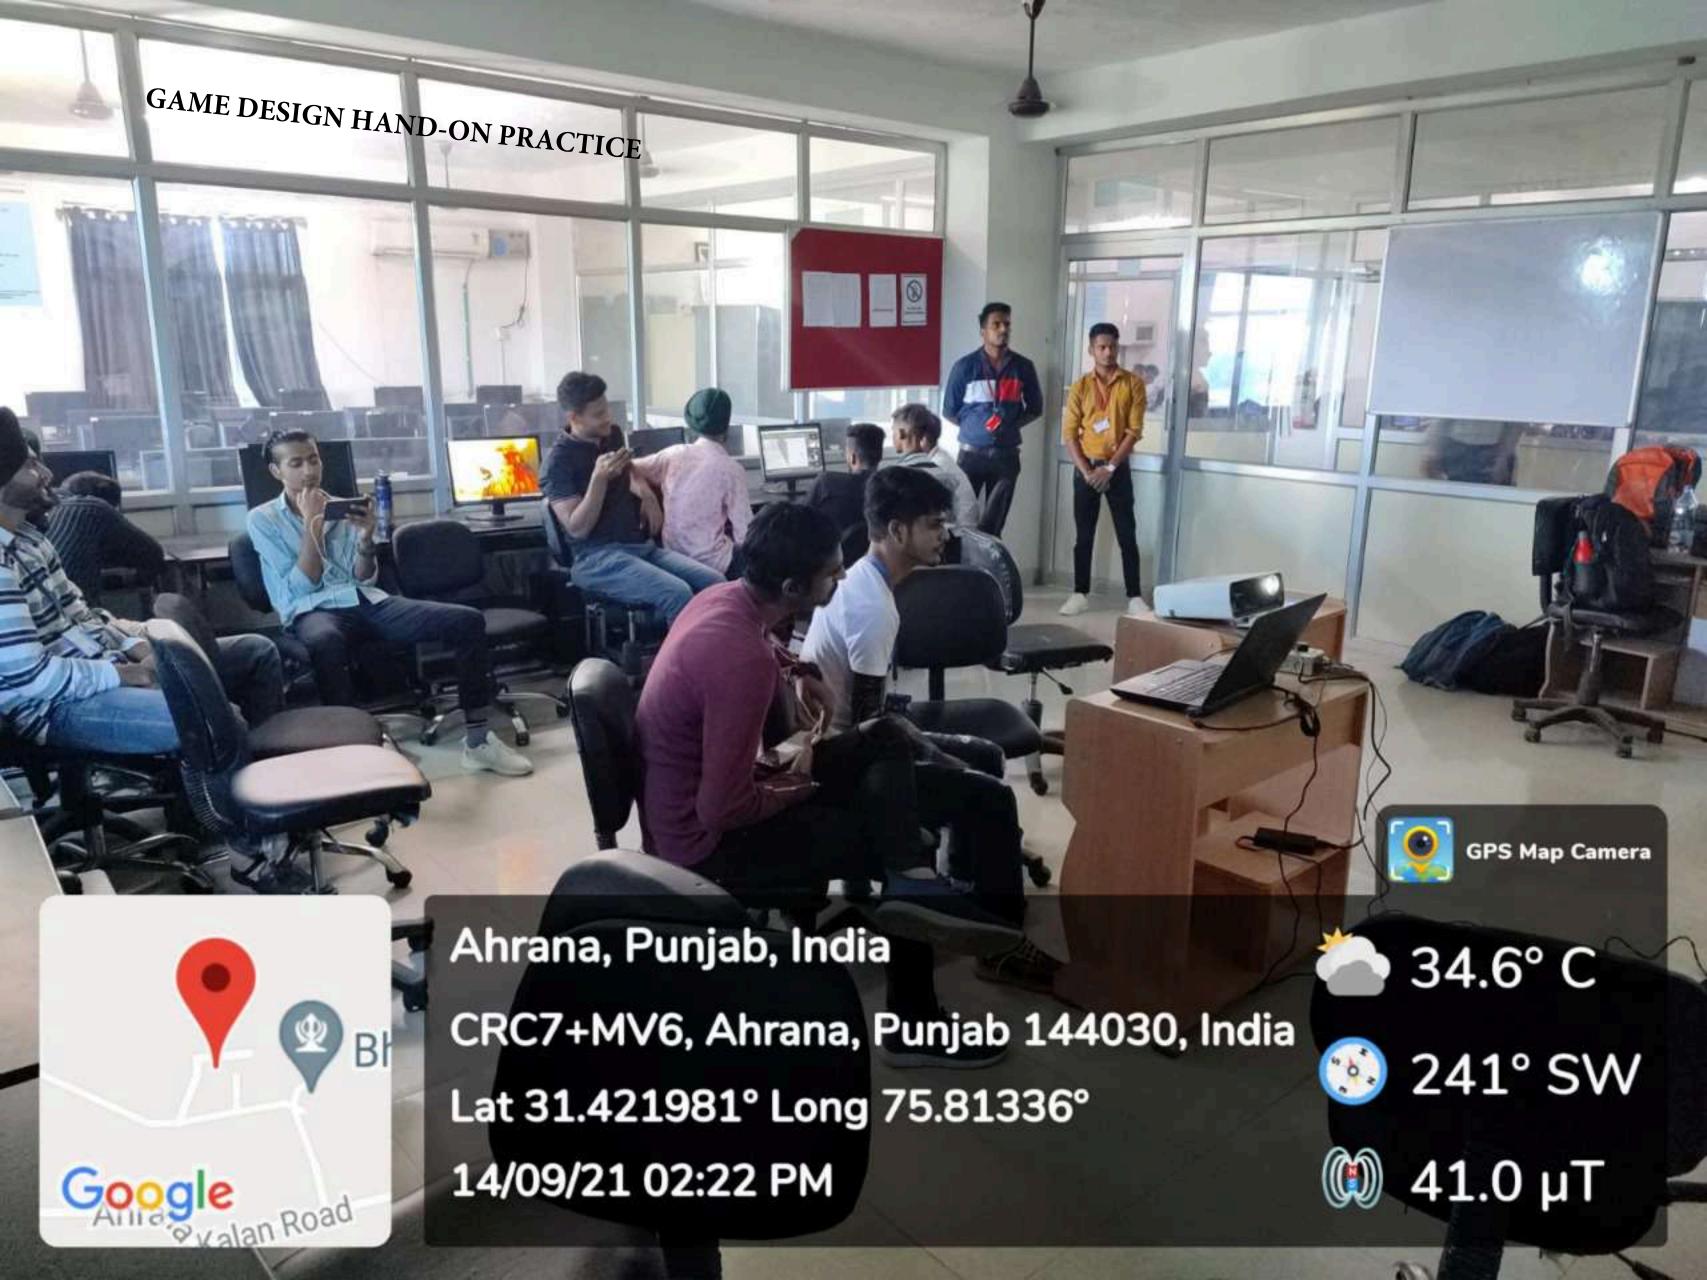

#### Title: GAME DESIGNING LOW POLYGON TECHNIQUES

Resource Person: Mr. Monu Sharma, Assitant Professor, Chandigarh University

Date of Event: 14 September, 2021

With the heavenly blessings of Sant Baba Dlawar Singh ji (Brahm Ji), under the patronage of Hon'ble Chancellor Sant Sarwan Singh Ji and under the dynamic leadership of worthy Vice Chancellor Prof. (Dr.) Dharmjit Singh Parmar Ji, Animation and Multimedia was successfully organized the workshop on Game designing low Polygon Techniques by Mr. Monu Sharma Assistant Professor, Chandigarh University under the agies of IQAC, dated 14 sept 2021 online mode. He has shared a valuable information about game development and polygon techniques. The student's response was overwhelmingly positive.